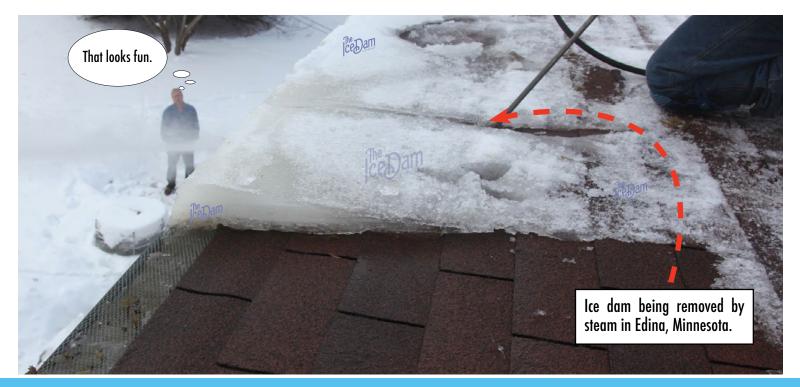

## Ice Dam Removal Company CASE STUDY ICE DAM REMOVAL BY STEAM

Steaming ice dams is the fastest, safest way to remove ice dams in Minneapolis

#08

## Why Use Steam?

When used properly, a commercial ice dam steamer is the best way to quickly and safely remove an ice dam or other unwanted ice accumulation. Like anything else, it's possible to use a steamer improperly and damage property. That's why you should hire an experienced ice removal company. Far more common is damage done to roofs using high temperature pressure washers. Most of our competitors that claim to be using steam are actually using high temp pressure washers. It's the dirty little secret in our industry. Want to know the easiest way to tell the difference between a steamer and a high temperature pressure washer? If the gun has a trigger, it is NOT a steamer. It's that simple.