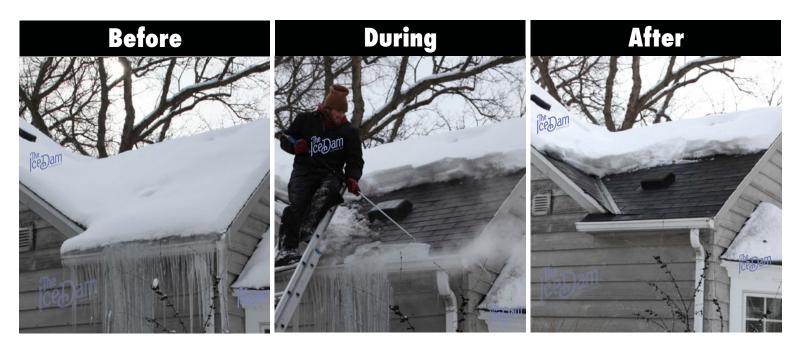

## Ice Dam Removal Company CASE STUDY ICE DAM REMOVAL BY STEAM

Steaming ice dams is the fastest, safest way to remove ice dams in Minneapolis

#08

## Why Use Steam?

When used properly, a commercial ice dam steamer is the best way to quickly and safely remove an ice dam or other unwanted ice accumulation. Like anything else, it's possible to use a steamer improperly and damage property. That's why you should hire an experienced ice removal company. Far more common is damage done to roofs using high temperature pressure washers. Most of our competitors that claim to be using steam are actually using high temp pressure washers. It's the dirty little secret in our industry. Want to know the easiest way to tell the difference between a steamer and a high temperature pressure washer? If the gun has a trigger, it is NOT a steamer. It's that simple.